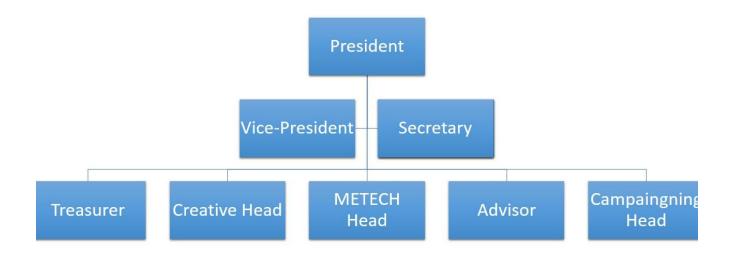

#### Organization Structure

#### **MESA** Committee:

| Designation              | Name of Student   |
|--------------------------|-------------------|
| President                | Prasanna Awachar  |
| Vice-President           | Shamal Bodke      |
| Secretary (Boy)          | Pranav Bankar     |
| Secretary (Girl)         | Akshata Chaudhari |
| Treasurer (Boy)          | Prashant Deore    |
| Treasurer (Girl)         | Jagruti Raskar    |
| Advisor (Boy)            | Krushna Aher      |
| Advisor (Girl)           | Ashwini Nikhade   |
| METECH-17 Head (Boy)     | Yash Malik        |
| METECH-17 Head (Girl)    | Revati Pagare     |
| METECH-17 Cultural Head  | Pratik Gaikwad    |
| METECH-17 Technical Head | Vaishnavi Nandre  |
| METECH-17 Social Head    | Harshal Desale    |
| Sponsorship Head         | Amit Maid         |
| Campaigning Head         | Snehal Kadlag     |
| Creative Head            | Nandini Chauhan   |
| Prize Committee Head     | Nikita Shinde     |
| Inauguration Head        | Sachin Aher       |
| Management Head (Boy)    | Karan Jadhav      |
| Management Head (Girl)   | Kalyani Lohkare   |